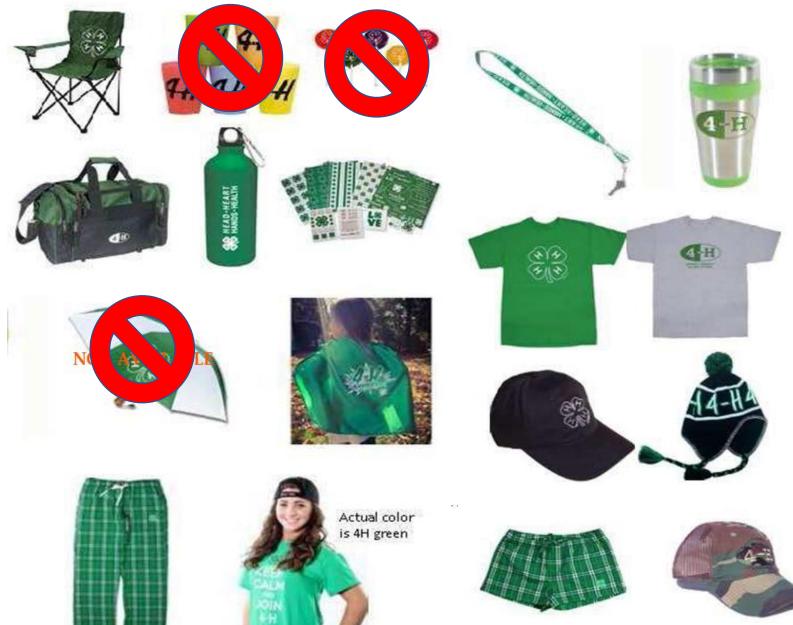

## **SCC CLOVER STORE ITEMS AVAILABLE**

See order form for available clothing sizes.

| PRODUCT                                    | SALE<br>30% |
|--------------------------------------------|-------------|
| 4-H Clover Chair                           | \$28        |
| Shopping Bag                               | \$1         |
| 4-H Square Duffle Bag                      | \$17.50     |
| 4-H Aluminum Water<br>Bottle               | \$7         |
| 4-H Scrapbook Sheets                       | \$0.50      |
| 4-H Lanyard                                | \$2         |
| 4-H Stainless Steel Travel<br>Mug          | \$9         |
| 4-H Super Hero Cape                        | \$7         |
| 4-H Knit Snow Hat                          | \$14        |
| 4-H Black Rhinestone Hat                   | \$12.50     |
| 4-H Camo Hat                               | \$12.50     |
| Junior Flannel Plaid Boxer<br>Shorts       | \$17.50     |
| Junior Flannel Plaid Pants                 | \$21        |
| 4-H Keep Calm T-shirt                      | \$14        |
| 4-H Green Clover T-shirt                   | \$10.50     |
| Grey 4-H Oval T-shirt                      | \$10.50     |
| SCC Green Embroidered<br>Shirts (image NA) | \$5.00      |